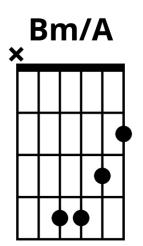

[Bridge] F#m-4 F#m/MC#m-4Bm-4 Bm/A-4What Can I do what can I say G-4 D-4A-8 except I want you by my side Bm-4 Bm/A-4C#m-4F#m-4 F#m/MHow can I show you show me a way SOLO C-4 G-4 D-4 A-4 G-4D-4Don't you know the times I've tried SOLO C-4 G-4 D-4 [A-8] [Verse 3] Bm-2 A BASS D-2 A/C#-2 E-8D-4 Guess that's all I have to say G-4 D-4A-8 Except the feeling just grows stronger every day BASS Bm-2 A E-8 D-4 D-2 A/C#-2 Just one thing before I go G-4D-4A-8 E-8 take good care baby let me know Let it show, Bm-8[D-8] [A-8] the special love you've had for me my dixie dear arpeggios OUTRO [Bm-8] [G-4] [D-4] [A] el-----l B|-----|