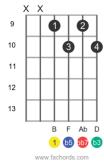

PLAY AT 3RD FRET FOR Gm7 AND 4TH FRET FOR G#m7

F#6/9 THEN F6/9 THEN E6
MOVE THIS CHORD DOWN ONE FRET AT A TIME

B diminished – play this shape with  $\mathbf{1}^{\text{st}}$  finger at  $\mathbf{3}^{\text{rd}}$  fret