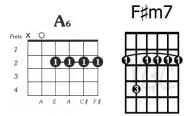

```
Desert Skies 2023
```

```
INTRO
```

E-8 E-8

[Verse 1] G#6 IS A 4TH FRET BARRE CHORD WITH PINKY @ 6TH FRET B STRING

E-4G#6-4

I'm riding along

G#m7-1 E-2 Gm7-1

Singing the same old cowboy song

F#m7-8E-8

That's been sung a hundred times before

G#6-4

Ain't got nothing but my name

A6-4E-2 G#m7-1 Gm7-1

And I'm the only man I know to blame

B7-4F#m7-4

But I'm living, I'm happy and I'm free

## [Verse 2]

G#6-4

I like things in life like a prairie breeze

A6-4

E-2

G#m7-1 Gm7-1

A big stout horse between my knees

F#m7-8