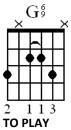

E-8

Just riding along, just being me

E-4

G#6-4

And when I die, let me die with a dream in my mind

A6-4E-2 G#m7-1 Gm7-1A smile on my face and no trouble behind F#m7-4B7 - 4E-8 And no cross on my grave to show my resting place **CHORUS** F#m7-8So I can listen to the wind blow Gm7-1 F#m7-8G#m7-4G#m7-3 E-8Let it blow, let it blow Sand over my trail F#m7-8I got my saddle on the ground G#m7-4G#m7-3 Gm7-1And that old moon he can still be found F#m7-8 B7 - 8Hiding in the desert sky SOLO |F#m7-8|G#m7-4 G#m7-3 Gm7-1|F#m7-8| |E-4 | [E-2STOP] Bdim-2 but strum once |F#m7-8|G#m7-4|G#m7-3|Gm7-1|F#m7-8|B7-4|B7-STOP(4)|AFTER THE SOLOS PLAY THIS E-8 E-8[F#m7-4] [B7-4]Won't you bury me with my chaps on [E-4] [F#m7-4] And my six gun strapped to my side F#m7-4 B7-4 So I can watch the moon hiding in the desert sky B7 - 4F#m7-4 B7 - 4E-8 F#m7-4E-8Hiding in the desert sky Hiding in the desert sky [B7-4] G6/9-2 F#6/9-2 F6/9-2 [E6] [F#m7-4] Hiding in the desert sky

PLAY AT 3RD FRET FOR Gm7 AND 4TH FRET FOR G#m7

F#6/9 THEN F6/9 THEN E6
MOVE THIS CHORD DOWN ONE FRET AT A TIME

B diminished – play this shape with  $\mathbf{1}^{\text{st}}$  finger at  $\mathbf{3}^{\text{rd}}$  fret