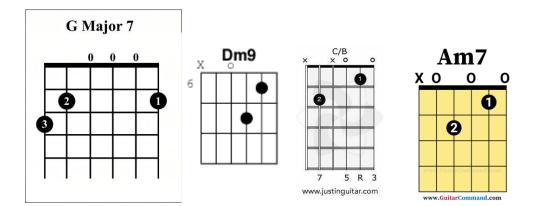

## [Verse]

F-4C-4 Do I have to come right out and say it F-4C-4 tell you that you look so fine F-2 F/E-2Do I have to come right out and ask you to be F/D-2 F/C-2 G-STOP mine? F-4C-4 If it was a game I could play it. F-4C-4Tryin' to make it but I'm losin time. F-2 F/E-2I gotta bring you in. You're overworkin my F/D-2 F/C-2 G-STOP mind. F-4C-4Do I have to come right out and say it, girl, [F-4] [C] tell you that you look so fine? CHORD DIAGRAMS BELOW - FYI C/A IS REALLY Am7 F/D IS REALLY Dm7

OR C/A