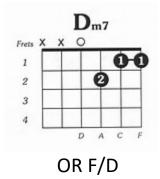

## [Verse]

F-4C-4 Do I have to come right out and say it F-4C-4 tell you that you look so fine F-2 F/E-2Do I have to come right out and ask you to be F/D-2 F/C-2 G-STOP mine? F-4C-4 If it was a game I could play it. F-4C-4Tryin' to make it but I'm losin time. F-2 F/E-2I gotta bring you in. You're overworkin my F/D-2 F/C-2 G-STOP mind. F-4C-4Do I have to come right out and say it, girl, [F-4] [C] tell you that you look so fine? CHORD DIAGRAMS BELOW - FYI C/A IS REALLY Am7 F/D IS REALLY Dm7