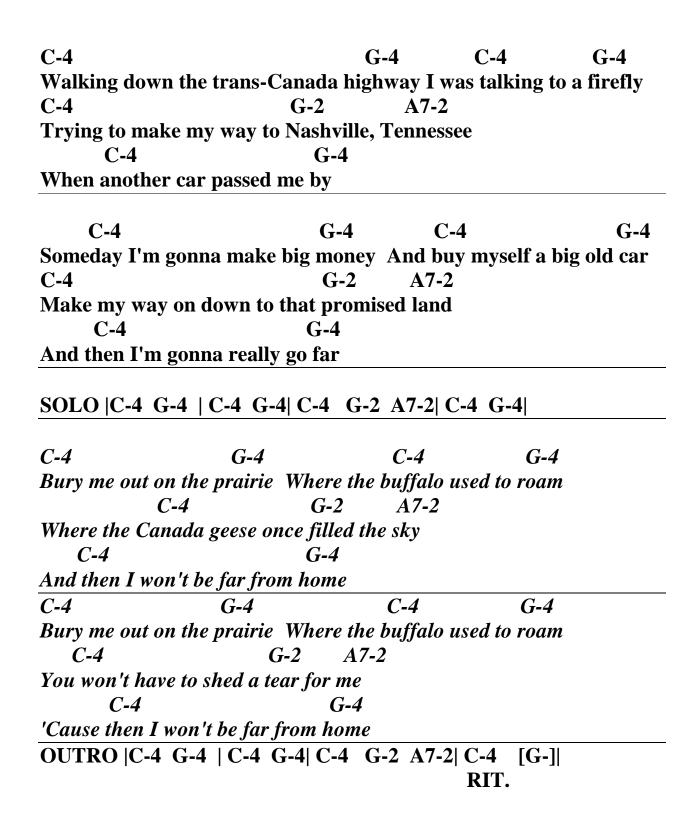

## **Far From Home**

| INTRO            | C-4 G-4   C-4           | G-4  C-4          | G-2 A7-2             | C-4 G-4     |  |
|------------------|-------------------------|-------------------|----------------------|-------------|--|
| C-4              | G-4                     | <b>C-4</b>        |                      | G-4         |  |
| When I w         | as a growing b          | oy rockin         | g on my dad          | ldy's knee  |  |
| <b>C-4</b>       | G-2                     | A7-2              | •                    | ·           |  |
| Daddy to         | ok an old guita         | r and sang        |                      |             |  |
| C-4              | (                       | G-4               |                      |             |  |
| Bury me          | on the lone pra         | irie              |                      |             |  |
|                  |                         |                   |                      |             |  |
| <b>C-4</b>       | G-4                     |                   | <b>C-4</b>           | <b>G-4</b>  |  |
| <b>Uncle Bol</b> | b sat at the pia        | no My giı         | rl cousins sa        | ng harmony  |  |
| <b>C-4</b>       |                         | G-2 A             | 7-2                  |             |  |
| Those we         | re the good old         | family tim        | ies                  |             |  |
| <b>C-4</b>       | (                       | <b>G-4</b>        |                      |             |  |
| That left        | a big mark on           | me                |                      |             |  |
| SOLO   C         | C-4 G-4   C-4           | ·                 | G-2 A7-2  C          | C-4 G-4     |  |
| _                | •                       | _                 | <b>U</b> .           | 0 -         |  |
| Bury me c        | out on the prair<br>C-4 | ie where i<br>G-2 | ne vajjato u<br>A7-2 | sea to roum |  |
| Whore the        | c-4<br>e Canada geese   | 0 -               |                      |             |  |
| C-4              | Cumuu zeest             | G-4               | iic sity             |             |  |
|                  | I won't be far f        |                   |                      |             |  |
| <u>C-4</u>       | G-4                     |                   | C-4                  | G-4         |  |
| _                | out on the prair        | ie Where 1        | the buffalo u        |             |  |
| C-4              | rus est site prusi      |                   | 7 <b>-</b> 2         |             |  |
| -                | t have to shed a        |                   | _                    |             |  |
| C-               |                         | <b>G-</b> 4       |                      |             |  |
| 'Cause the       | en I won't be fa        | er from hom       | ie                   |             |  |