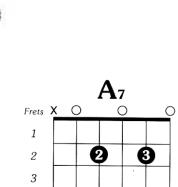

Love Song - CHORD DIAGRAMS PAGE 3 [Intro] Em9-2 Em7-2 Em9-2 Em7-2 A7-2 A7sus4-2 A7-4 Em9-2 Em7-2 Em9-2 Em7-2 A7-2 A7sus4-2 A7-4 [Verse] Em9-2 Em7-2 The words I have to say Em7-2 A7-2 A7sus4-2 A7-4 Em9-2 May well be simple but they're true Em7-2Em9-2 Until you give your love Em7-2A7-2 A7sus4-2 A7-4 Em9-2 There's nothing more that we can do