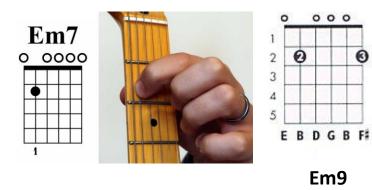

Love Song - CHORD DIAGRAMS PAGE 3 [Intro] Em9-2 Em7-2 Em9-2 Em7-2 A7-2 A7sus4-2 A7-4 Em9-2 Em7-2 Em9-2 Em7-2 A7-2 A7sus4-2 A7-4 [Verse] Em9-2 Em7-2 The words I have to say Em7-2 A7-2 A7sus4-2 A7-4 Em9-2 May well be simple but they're true Em7-2Em9-2 Until you give your love Em7-2A7-2 A7sus4-2 A7-4 Em9-2 There's nothing more that we can do