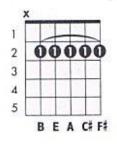

C#
F#m
                        G#m
 Oh what she does to me When she makes love to me
[Chorus]
         F#
                            F#
When she says (don't worry baby)
            G#m
                               C#
Don't worry baby (don't worry baby)
                         F#
                                                 F#
Everything will turn out all right (don't worry baby)
            G#m
                               C#
Don't worry baby (don't worry baby)
            F#
                              F#
000 000 000 000 (don't worry baby)
            G#m
                               C#
                                      [F#]
Don't worry baby (don't worry baby)
Chord diagrams next page
```

## <mark>A/B aka B11</mark>

## Bsus4 1st finger across 2nd fret